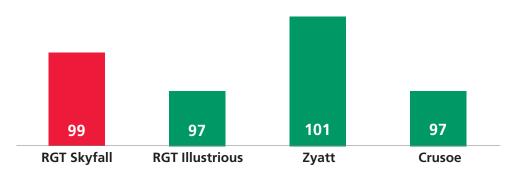

yields, excellent quality and good functionality has made it an out-and-out favourite among UK milling wheat growers and end users. RGT Skyfall, the only Group 1 with midge resistance, also maintains a large share of the UK feed wheat market, thanks to its high output, good straw characteristics and very strong agronomics.

## YIELD:



| AGRONOMICS:   |      |  |  |  |
|---------------|------|--|--|--|
| Ripening      | 0    |  |  |  |
| Height        | 82   |  |  |  |
| Lodging + PGR | 8    |  |  |  |
| Lodging - PGR | 8    |  |  |  |
| Spec weight   | 78.6 |  |  |  |

| DISEASE:    | ı   |
|-------------|-----|
| Mildew      | 5   |
| Yellow Rust | 5   |
| Brown Rust  | 8   |
| Septoria    | 5.9 |
| Eyespot     | 6@  |

## **Performance Data: RGT SKYFALL**

### **YIELD PERFORMANCE:**



## **AGRONOMIC PERFORMANCE:**

|                 | Lodging<br>(+pgr) | Lodging<br>(-pgr) | Height<br>(cm) | Ripening<br>(+/- JB Diego) | Spec<br>Weight | Milling Spec |
|-----------------|-------------------|-------------------|----------------|----------------------------|----------------|--------------|
| RGT Skyfall     | 8                 | 8                 | 82             | 0                          | 78.6           | 13.3         |
| RGT Illustrious | 8                 | 7                 | 88             | +1                         | 77.5           | 13.1         |
| Zyatt           | 8                 | 7                 | 83             | 0                          | 78.3           | 13.2         |
| Crusoe          | 8                 | 7                 | 81             |