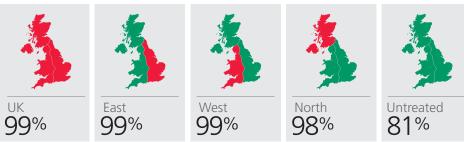

ce
- > Top fusarium rating of any quality wheat
- > Short straw
- > Delivering for farmers and millers





RGT Skyfall Approved for G1 milling list 2019.

# **Variety Data: RGT SKYFALL**

#### **VARIETY OVERVIEW:**

Group 1 milling wheat RGT Skyfall remains the UK's most widely grown winter wheat. It has been the top selling wheat variety for the past two years, the first time a milling wheat has achieved that for more than 25 years. Its combination of high yields, excellent quality and good functionality has made it an out-and-out favourite among UK milling wheat growers and end users. RGT Skyfall, the only Group 1 with midge resistance, also maintains a large share of the UK feed wheat market, thanks to its high output, good straw characteristics and very strong agronomics.

## YIELD:



| AGRONOMICS:   |      |  |  |  |
|---------------|------|--|--|--|
| Ripening      | 0    |  |  |  |
| Height        | 82   |  |  |  |
| Lodging + PGR | 8    |  |  |  |
| Lodging - PGR | 8    |  |  |  |
| Spec weight   | 78.6 |  |  |  |

| DISEASE:    | ı   |
|-------------|-----|
| Mildew      | 5   |
| Yellow Rust | 5   |
| Brown Rust  | 8   |
| Septoria    | 5.9 |
| Eyespot     | 6@  |

## **Performance Data: RGT SKYFALL**

### **YIELD PERFORMANCE:**



## **AGRONOMIC PERFORMANCE:**

|                 | Lodging<br>(+pgr) | Lodging<br>(-pgr) | Height<br>(cm) | Ripening<br>(+/- JB Diego) | Spec<br>Weight | Milling Spec |
|-----------------|-------------------|-------------------|----------------|----------------------------|----------------|--------------|
| RGT Skyfall     | 8