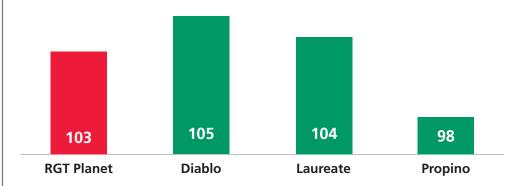

high yield and stiff, plentiful straw.

### YIELD:



| AGRONOMICS:  |      |  |  |
|--------------|------|--|--|
| Ripening     | 0    |  |  |
| Height       | 73   |  |  |
| Lodging -PGR | 7    |  |  |
| Brackling    | 8    |  |  |
| Spec weight  | 67.8 |  |  |

| DISEASE:       |     |  |  |  |
|----------------|-----|--|--|--|
| Mildew         | 9   |  |  |  |
| Yellow rust    | [4] |  |  |  |
| Brown rust     | 5   |  |  |  |
| Rhynchosporium | 5   |  |  |  |

| QUALITY:               |       |  |  |  |
|------------------------|-------|--|--|--|
| % Screenings<br>2.25mm | 1.4   |  |  |  |
| % Screenings<br>2.5mm  | 3.6   |  |  |  |
| Hot water extract      | 315.2 |  |  |  |
| % Nitrogen             | 1.5   |  |  |  |

# **Performance Data: RGT PLANET**

#### **YIELD PERFORMANCE:**



## **AGRONOMIC PERFORMANCE:**

|            | Ripening | Height | Lodging<br>-PGR | Brackling | Spec weight |
|------------|----------|--------|-----------------|-----------|-------------|
| RGT Planet | 0        | 73     | 7               | 8         | 67.8        |
| Diablo     | +1       | 73     | 7               | 8         | 67.1        |
| Laureate   | +1       | 71     | 7               | 8         | 66.5        |
| Propino    | -1       | 75     | 7               | 8         | 68.2        |

#### **DISEASE RESISTANCE:**

|            | Mildew | Yellow rust | Brown rust | Rhynchosporium |
|------------|--------|-------------|------------|----------------|
| RGT Planet | 9      | [4]         | 5          | 5              |
| Diablo     | 9      | -           | 5          | 5