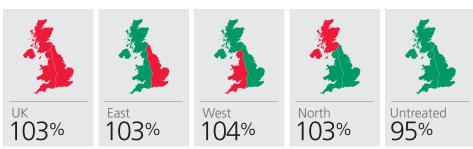

ONAL TWO-ROW** 

#### CHARACTERISTICS:

- > World's number one brewing variety
- > Popular for domestic markets and good export potential
- > Good agronomic profile
- > Excellent grain quality
- > Consistent performer across all soil types and climates
- > Most widely grown cereal variety in the world





# **Variety Data: RGT PLANET**

#### **VARIETY OVERVIEW:**

RGT Planet is the most widely accepted brewing variety in the world, with more markets opening up. It is also grown in many countries, reflecting its consistency and durability. RGT Planet is agronomically strong and produces excellent quality grain, traits that helped it become a leading spring barley in the UK. The variety is also popular with livestock farmers thanks to its high yield and stiff, plentiful straw.

### YIELD:



| AGRONOMICS:  |      |  |  |
|--------------|------|--|--|
| Ripening     | 0    |  |  |
| Height       | 73   |  |  |
| Lodging -PGR | 7    |  |  |
| Brackling    | 8    |  |  |
| Spec weight  | 67.8 |  |  |

| DISEASE:       |     |  |  |  |
|----------------|-----|--|--|--|
| Mildew         | 9   |  |  |  |
| Yellow rust    | [4] |  |  |  |
| Brown rust     | 5   |  |  |  |
| Rhynchosporium | 5   |  |  |  |

| QUALITY:               |       |  |  |  |
|------------------------|-------|--|--|--|
| % Screenings<br>2.25mm | 1.4   |  |  |  |
| % Screenings<br>2.5mm  | 3.6   |  |  |  |
| Hot water extract      | 315.2 |  |  |  |
| % Nitrogen             | 1.5   |  |  |  |

# **Performance Data: RGT PLANET**

#### **YIELD PERFORMANCE:**



## **AGRONOMIC PERFORMANCE:**

|            | Ripe