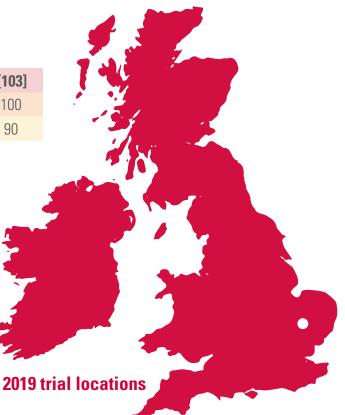

## **SU ARVID**

**CROP: HYBRID WINTER RYE STATUS: UK DL CANDIDATE** 

| *** | SU Arvid    | [103] |
|-----|-------------|-------|
|     | SU Mephisto | 100   |
|     |             | 90    |